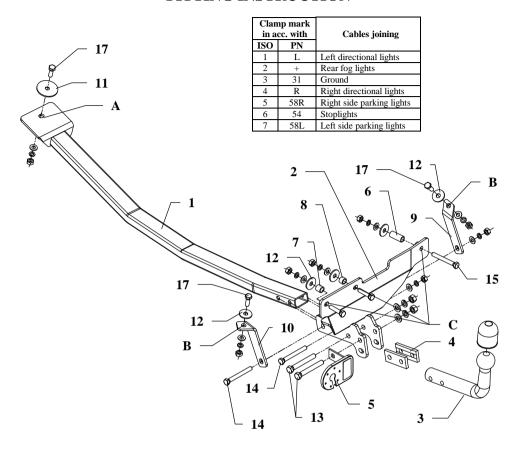

# The instruction of the assembly

- 1. Unscrew the bumper and take out the spare wheel. The rear seat must be placed. Take out the anti-noise mat.
- 2. Fix the elements (pos. 1, 2, 9 and 10) with bolts M10x90mm (pos. 14) and M12x90mm (pos. 13). With one of bolts M12x90mm (pos. 13) fix also tow-ball (pos. 3) with coverplates (pos. 4) and socket plate (pos. 5).
- 3. For this way prepared elements, apply to the car in its symmetrical axis. The main plate (pos. 2) must to be adhered to the rear plate, and the main bar (pos. 1) with jibs (pos. 9 and 10) to the chassis.
- 4. Mark the holes A, B and C. Drill to Ø10,5mm. The hole C is placed under the rear seat.
- 5. Drill trough to Ø17 mm the holes C in the rear plate of the car, from the boot, and then put the appropriate distance sleeves (pos. 6, 7 and 8) see the drawing.
- 6. Fix the towing hitch in the drilled places. Use the washers and bolts M10 from the accessories.
- 7. Mount the bumper to the car.
- 8. Tighten all bolts according to the torque shown in the table.
- 9. Connect electric wires of 7-poles socket according to the instruction of the car. (Recommend to make at authorized service station).
- 10. Complete paint layer damaged during installation.

### Towing hitch accessories:

| Towing inten accessories. |                                                          |                                          |                                   |  |
|---------------------------|----------------------------------------------------------|------------------------------------------|-----------------------------------|--|
| Pos. 1 Pcs.:1             | Pos. Socket plate 5 Pcs.: 1                              | Pos. 1 Washer 11 Ø58xØ12x3mm             | Pos. Nut 8 B<br>18 M12<br>Pcs.: 2 |  |
|                           | Pos. Distance sleeve 617.2x2.35mm L=39mm                 | Pos. Washer<br>12 ø35xø12x3mm<br>Pcs.: 5 | Pos.   Nut 8 B   M10   Pcs.: 8    |  |
| Pos. Main plate           | Pos. Distance sleeve 917.2x2.35mm L=16mm                 | Pos. 3 Bolt 8,8 B M12x90mm               | Pos. Plain washer 912mm           |  |
|                           | Pos. Distance sleeve<br>Ø17.2x2.35mm<br>L=12mm<br>PCS::1 | Pcs.: 2                                  | Pos. Plain washer 910mm           |  |
| Pos. 3                    | Pos. Right jib                                           | Pos. Bolt 8,8 B<br>15 M10x80mm           | Pos. Spring washer 912mm PCS.: 2  |  |
| Pos. 2                    | Pos. 10                                                  | Pos. Bolt 8,8 B<br>16 M10x45mm           | Pos. Spring washer 910mm          |  |
|                           |                                                          | Pos. Bolt 8,8 B<br>17 M10x30mm           | Pos. 24 Ball cover                |  |